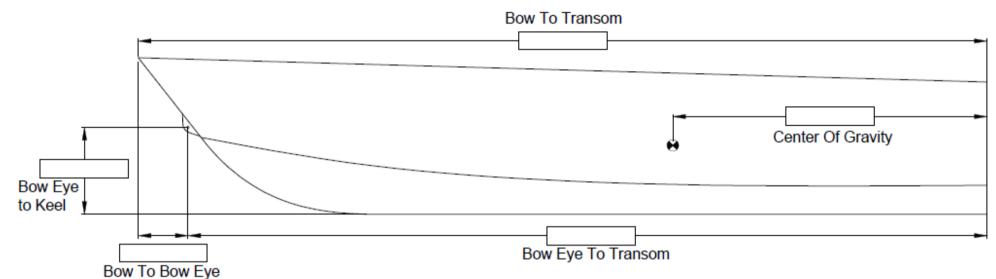

## HIGHLINER TRAILERS

| Customer Name:                  | Dry Weight of Boat:                                                                                          |
|---------------------------------|--------------------------------------------------------------------------------------------------------------|
| Customer Number:                |                                                                                                              |
| Boat Make:                      |                                                                                                              |
| Bow Eye to Keel  Bow To Bow Eye | Bow To Transom  Center Of Gravity  Bow Eye To Transom  Keel Shaft Exit To Propeller  Keel To Bottom Propelle |
| NOTES:                          | Beam At The Gunwale                                                                                          |
|                                 | Beam At The Chine  Dead Rise                                                                                 |