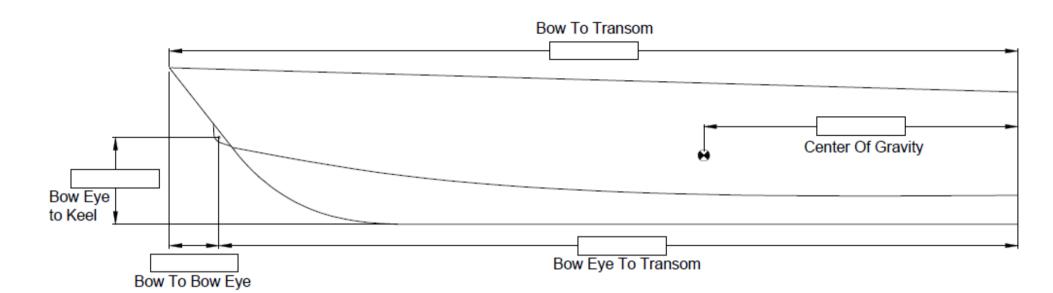

## HIGHLINER TRAILERS

| Customer Name:                  | Dry Weight of Boat:                                                                                          |
|---------------------------------|--------------------------------------------------------------------------------------------------------------|
| Customer Number:                |                                                                                                              |
| Boat Make:                      |                                                                                                              |
| Bow Eye to Keel  Bow To Bow Eye | Bow To Transom  Center Of Gravity  Bow Eye To Transom  Keel Shaft Exit To Propeller  Keel To Bottom Propelle |
| NOTES:                          | Beam At The Gunwale                                                                                          |
|                                 | Beam At The Chine  Dead Rise                                                                                 |