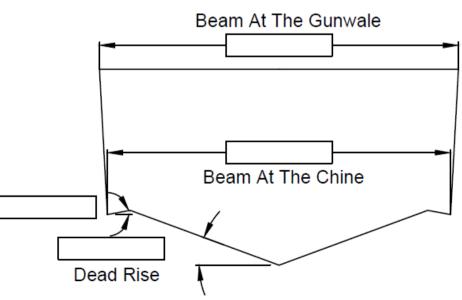

## HIGHLINER TRAILERS

| Customer Name:                  | Dry Weight of Boat:                                                                                          |
|---------------------------------|--------------------------------------------------------------------------------------------------------------|
| Customer Number:                |                                                                                                              |
| Boat Make:                      |                                                                                                              |
| Bow Eye to Keel  Bow To Bow Eye | Bow To Transom  Center Of Gravity  Bow Eye To Transom  Keel Shaft Exit To Propeller  Keel To Bottom Propelle |
| NOTES:                          | Beam At The Gunwale                                                                                          |
|                                 | Beam At The Chine  Dead Rise                                                                                 |

## HIGHLINER TRAILERS

| Customer Name:   | Dry Weight of Boat: |
|------------------|---------------------|
| Customer Number: | Wet Weight of Boat: |
| Boat Make:       |                     |

NOTES:

Beam at the Gunwale

Center to center on sponsons

Dead Rise

Width of tunnel at chine

Beam at the Chine